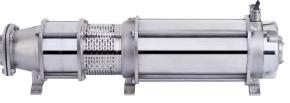

## FIRE FIGHTING PUMPS FIRE HYDRANT SYSTEM

HZMQ-MIX FLOW MODEL

HZM-REDIAL FLOW MODEL

Ordinary cast iron pump does not start in the fire accident after long time due to rust stop the pump. But if you install Penguin Pumps made new fully stainless steel 304 fire fighting pump then pump very easily start after long time in the fire accident condition because stainless steel does not rust.

# FIRE FIGHTING PUMPS

HZM-REDIAL FLOW MODEL

HZMQ-MIX FLOW MODEL

Make

Difference