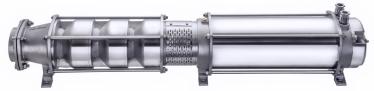

## FIRE FIGHTING PUMPS FIRE HYDRANT SYSTEM

HZMQ-MIX FLOW MODEL

HZM-REDIAL FLOW MODEL

Ordinary cast iron pump does not start in the fire accident after long time due to rust stop the pump. But if you install Penguin Pumps made new fully stainless steel 304 fire fighting pump then pump very easily start after long time in the fire accident condition because stainless steel does not rust.

# FIRE FIGHTING PUMPS

HZM-REDIAL FLOW MODEL

HZMQ-MIX FLOW MODEL

Make

Difference