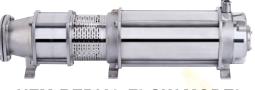

## FIRE FIGHTING PUMPS FIRE HYDRANT SYSTEM

HZMQ-MIX FLOW MODEL

HZM-REDIAL FLOW MODEL

Ordinary cast iron pump does not start in the fire accident after long time due to rust stop the pump. But if you install Penguin Pumps made new fully stainless steel 304 fire fighting pump then pump very easily start after long time in the fire accident condition because stainless steel does not rust.

# FIRE FIGHTING PUMPS

HZM-REDIAL FLOW MODEL

HZMQ-MIX FLOW MODEL

Make

Difference